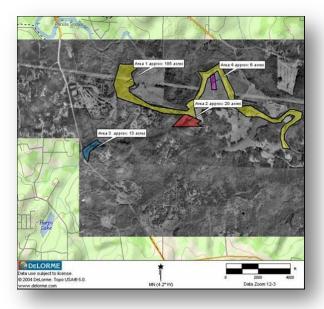

Martin Clark works with the Georgia State Parks delineating invasive species at Fort Yargo near Atlanta. The management plan for this park has been completed and work will begin to control the species identified in August of 2006.