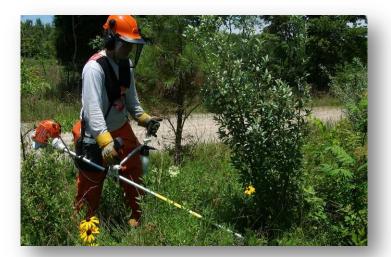

In order to protect rare species IPC utilizes Integrated pest management practices such as brush cutting followed by a selective spray on this Autumn Olive at AEDC.

There are many sites with rare species at AEDC that require selective low volume spraying.