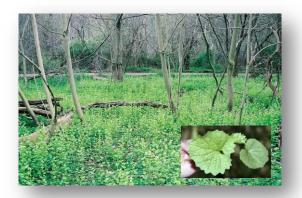

When spraying this garlic mustard at AEDC, IPC uses backpack sprayers because these sites are inaccessible to vehicles.

|                                  | ~                       | and |   | Foliar<br>Spray |   | Basal<br>Bark |
|----------------------------------|-------------------------|-----|---|-----------------|---|---------------|
|                                  |                         |     |   |                 |   |               |
| Tree Species                     |                         |     |   |                 |   |               |
| Ailanthus altissima              | Tree of Heaven          | X   | X | X               | X | X             |
| Albizia julibrissin              | Silk tree               | X   | X | X               | X | X             |
| Paulownia tomentosa              | Princess tree           | X   | X | X               | X | X             |
| Pinus taeda L                    | Loblolly pine           | X   | Λ | Λ               | X | Λ             |
|                                  |                         |     |   |                 |   |               |
| Multistemmed Species             |                         |     |   |                 |   |               |
| Ligustrum sinense                | Privet                  | Х   |   | X               | Х | Х             |
| Rosa multiflora                  | Multiflora rose         | X   |   | Х               |   | Х             |
| Elaegnus fortunei                | Autumn olive            | X   |   | Х               |   | Х             |
| Euonymous alatus                 | Burning bush            | X   |   | Х               | Х | Х             |
| Lespedeza bicolor                | Shrub lespedeza         | Х   |   | Х               |   |               |
| Poncirus trifoliata              | Trifoliate Orange       | X   |   | X               | Х |               |
| Herbacious Species               |                         |     |   |                 |   |               |
| Alliaria petiolata               | Garlic mustard          |     |   | Х               | Х |               |
| Polygonum cuspidatum             | Japanese knotweed       |     |   | Х               | Х |               |
| Microstegium vinineum            | Japanese stitltgrass    |     |   | Х               | Х |               |
| Lespedeza cuneata                | Sirecea lespedeza       |     |   | Х               |   |               |
| Sorghum halepense                | Johnsongrass            |     |   | Х               |   |               |
| Schedonorus phoenix              | Tall fescue             |     |   | Х               |   |               |
| Securigera varia                 | Crown vetch             |     |   | Х               |   |               |
| Centaurea stoebe ssp. micranthos | Spotted knapweed        |     |   | X               |   |               |
| Vine Species                     |                         |     |   |                 |   |               |
| Dioscorea oppositifolia L.       | Chinese yam             |     |   | Х               |   |               |
| Pueraria montana                 | Kudzu                   | Х   |   | Х               |   |               |
| Lonicera japonica                | Japanese honeysuckle    | Х   |   | Х               | Х |               |
| Vinca minor                      | Periwinkle              |     |   | Х               | Х |               |
| Vinca major                      | Large-leafed periwinkle |     |   | Х               | Х |               |
| Hedera helix                     | English ivy             | Х   |   | Х               | Х |               |