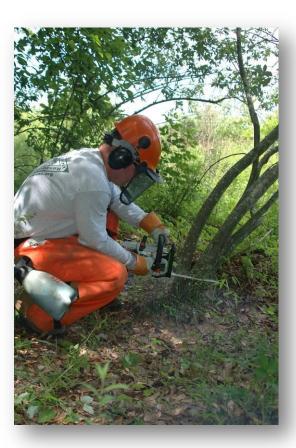

When spraying this garlic mustard at AEDC, IPC uses backpack sprayers because these sites are inaccessible to vehicles.

|                                  | ~                       | and |   | Foliar<br>Spray |   | Basal<br>Bark |
|----------------------------------|-------------------------|-----|---|-----------------|---|---------------|
|                                  |                         |     |   |                 |   |               |
| Tree Species                     |                         |     |   |                 |   |               |
| Ailanthus altissima              | Tree of Heaven          | X   | X | X               | X | X             |
| Albizia julibrissin              | Silk tree               | X   | X | X               | X | X             |
| Paulownia tomentosa              | Princess tree           | X   | X | X               | X | X             |
| Pinus taeda L                    | Loblolly pine           | X   | Λ | Λ               | X | Λ             |
|                                  |                         |     |   |                 |   |               |
| Multistemmed Species             |                         |     |   |                 |   |               |
| Ligustrum sinense                | Privet                  | Х   |   | X               | Х | Х             |
| Rosa multiflora                  | Multiflora rose         | X   |   | Х               |   | Х             |
| Elaegnus fortunei                | Autumn olive            | X   |   | Х               |   | Х             |
| Euonymous alatus                 | Burning bush            | X   |   | Х               | Х | Х             |
| Lespedeza bicolor                | Shrub lespedeza         | Х   |   | Х               |   |               |
| Poncirus trifoliata              | Trifoliate Orange       | X   |   | X               | Х |               |
| Herbacious Species               |                         |     |   |                 |   |               |
| Alliaria petiolata               | Garlic mustard          |     |   | Х               | Х |               |
| Polygonum cuspidatum             | Japanese knotweed       |     |   | Х               | Х |               |
| Microstegium vinineum            | Japanese stitltgrass    |     |   | Х               | Х |               |
| Lespedeza cuneata                | Sirecea lespedeza       |     |   | Х               |   |               |
| Sorghum halepense                | Johnsongrass            |     |   | Х               |   |               |
| Schedonorus phoenix              | Tall fescue             |     |   | Х               |   |               |
| Securigera varia                 | Crown vetch             |     |   | Х               |   |               |
| Centaurea stoebe ssp. micranthos | Spotted knapweed        |     |   | X               |   |               |
| Vine Species                     |                         |     |   |                 |   |               |
| Dioscorea oppositifolia L.       | Chinese yam             |     |   | Х               |   |               |
| Pueraria montana                 | Kudzu                   | Х   |   | Х               |   |               |
| Lonicera japonica                | Japanese honeysuckle    | Х   |   | Х               | Х |               |
| Vinca minor                      | Periwinkle              |     |   | Х               | Х |               |
| Vinca major                      | Large-leafed periwinkle |     |   | Х               | Х |               |
| Hedera helix                     | English ivy             | Х   |   | Х               | Х |               |